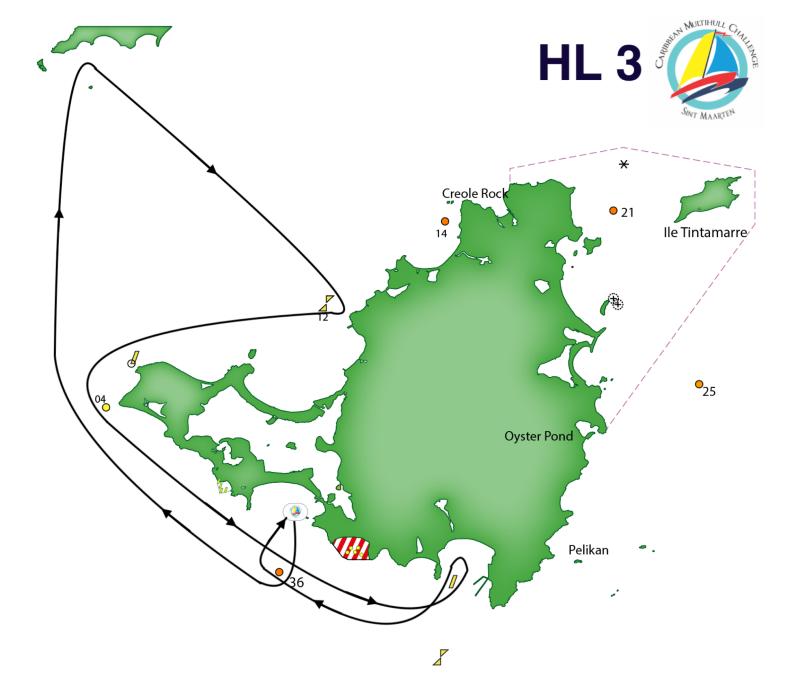

### HEAD OF LAND COURSE THREE

Start Simpson Bay CMC start 36 to starboard 04 to starboard Blowing Rock to Starboard 12 to starboard 04 to port Boardwalk Bouy to port 36 to starboard Finish CMC start finish Approx 32 ½ miles