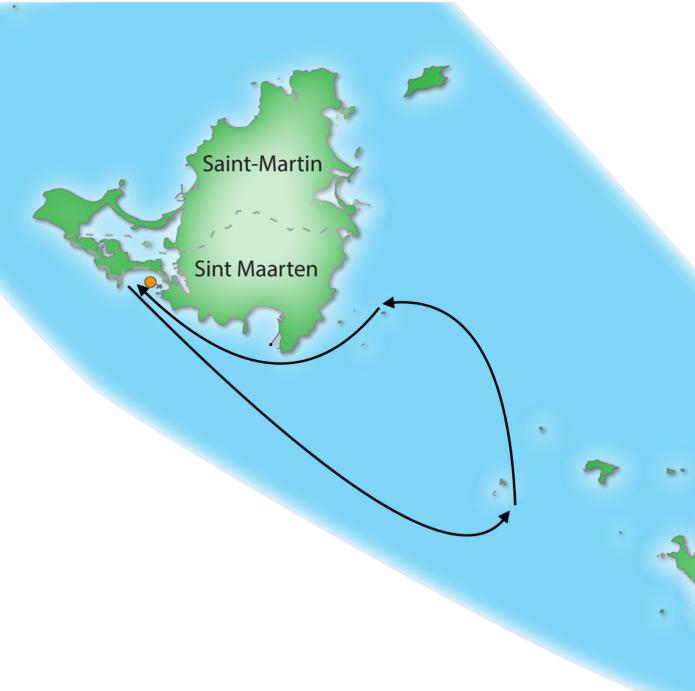

### ST BARTHS DIRECTION COURSES THREE

CMC start line
36 to port
All Groupers to port
Flat island to port
36 to starboard
Finish CMC start finish
Approx 39 miles

#### STB 3 Attachment

Saint-Barthélemy