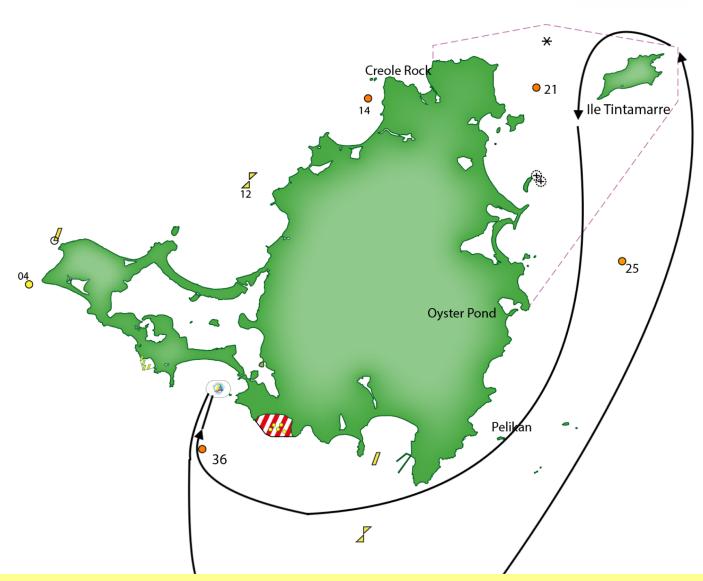

## HEAD OF LAND COURSE ONE

Start Simpson Bay CMC start 36 to starboard 04 to port Blowing Rock to starboard 04 to port 36 to port Finish CMC start finish Approx 20 miles

### HEAD OF LAND COURSE TWO

Start Simpson Bay CMC start 36 to starboard 04 to starboard Blowing Rock to Starboard 12 to starboard Blowing Rock to port 04 to port 36 to port Finish CMC start Approx. 33 miles

### HEAD OF LAND COURSE THREE

Start Simpson Bay CMC start 36 to starboard 04 to starboard Blowing Rock to Starboard 12 to starboard 04 to port Boardwalk Bouy to port 36 to starboard Finish CMC start finish Approx 32 ½ miles

### HEAD OF LAND COURSE FOUR

Start Simpson Bay CMC start 36 to starboard 04 to starboard 36 to port Finish CMC start finish Approx 10 miles