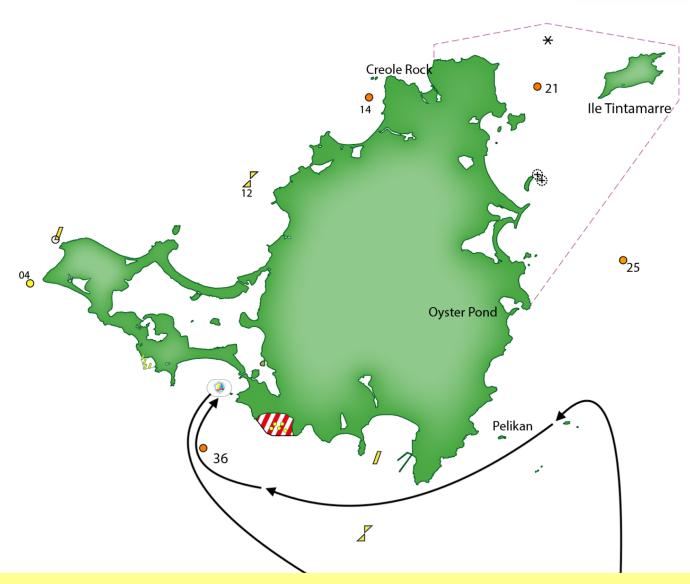

## HEAD OF LAND COURSE ONE

Start Simpson Bay CMC start 36 to starboard 04 to port Blowing Rock to starboard 04 to port 36 to port Finish CMC start finish Approx 20 miles

### HEAD OF LAND COURSE TWO

Start Simpson Bay CMC start 36 to starboard 04 to starboard Blowing Rock to Starboard 12 to starboard Blowing Rock to port 04 to port 36 to port Finish CMC start Approx. 33 miles

### HEAD OF LAND COURSE THREE

Start Simpson Bay CMC start 36 to starboard 04 to starboard Blowing Rock to Starboard 12 to starboard 04 to port Boardwalk Bouy to port 36 to starboard Finish CMC start finish Approx 32 ½ miles

### HEAD OF LAND COURSE FOUR

Start Simpson Bay CMC start 36 to starboard 04 to starboard 36 to port Finish CMC start finish Approx 10 miles