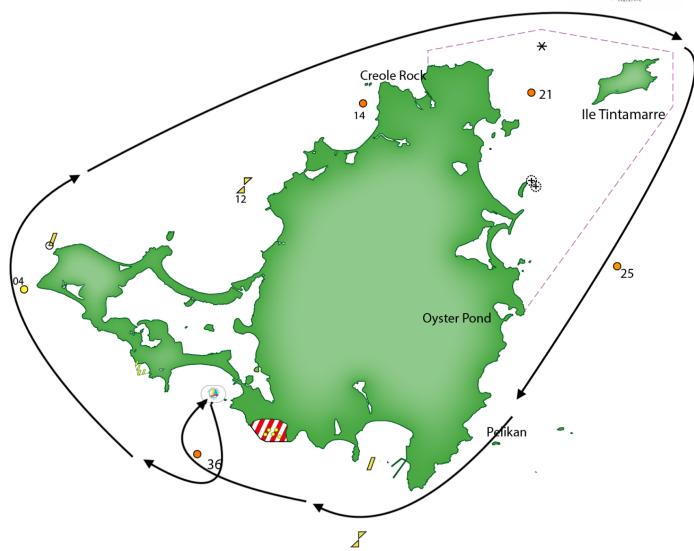

### AROUND THE ISLAND COURSE TWO

CMC start
Blowing Rock to Starboard
Flat Island to starboard
36 to starboard
Finish CMC start finish
Approx 35 miles