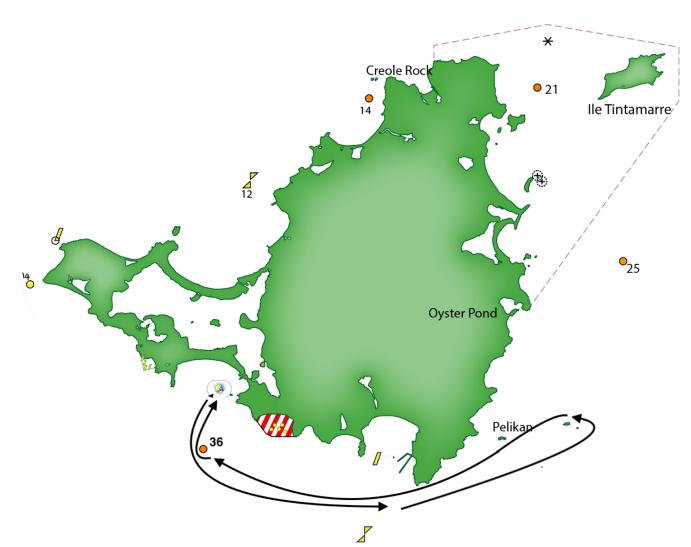

## HEAD OF LAND COURSE ONE

Start Simpson Bay CMC start 36 to starboard 04 to port Blowing Rock to starboard 04 to port 36 to port Finish CMC start finish Approx 20 miles

### HEAD OF LAND COURSE TWO

Start Simpson Bay CMC start 36 to starboard 04 to starboard Blowing Rock to Starboard 12 to starboard Blowing Rock to port 04 to port 36 to port Finish CMC start Approx. 33 miles

### HEAD OF LAND COURSE THREE

Start Simpson Bay CMC start 36 to starboard 04 to starboard Blowing Rock to Starboard 12 to starboard 04 to port Boardwalk Bouy to port 36 to starboard Finish CMC start finish Approx 32 ½ miles

### HEAD OF LAND COURSE FOUR

Start Simpson Bay CMC start 36 to starboard 04 to starboard 36 to port Finish CMC start finish Approx 10 miles