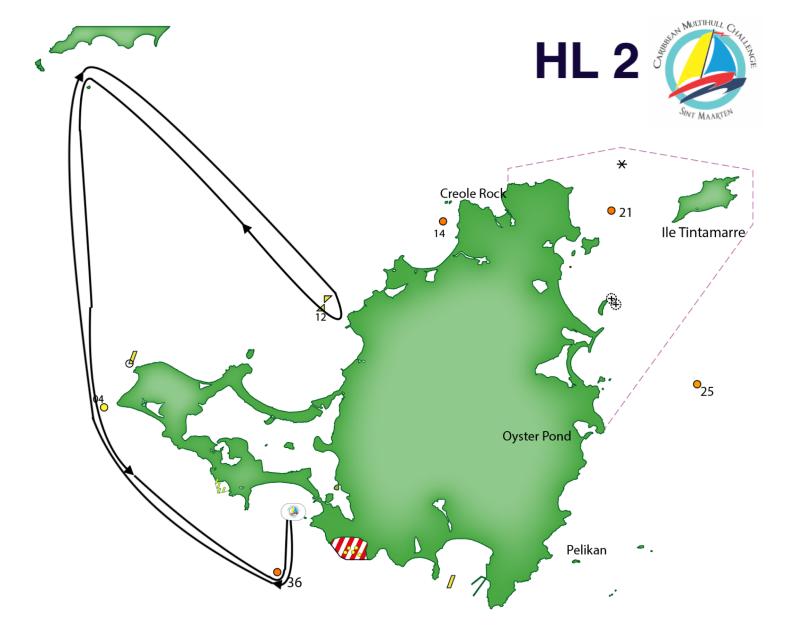

### HEAD OF LAND COURSE TWO

Start Simpson Bay CMC start 36 to starboard 04 to starboard Blowing Rock to Starboard 12 to starboard Blowing Rock to port 04 to port 36 to port Finish CMC start Approx. 33 miles