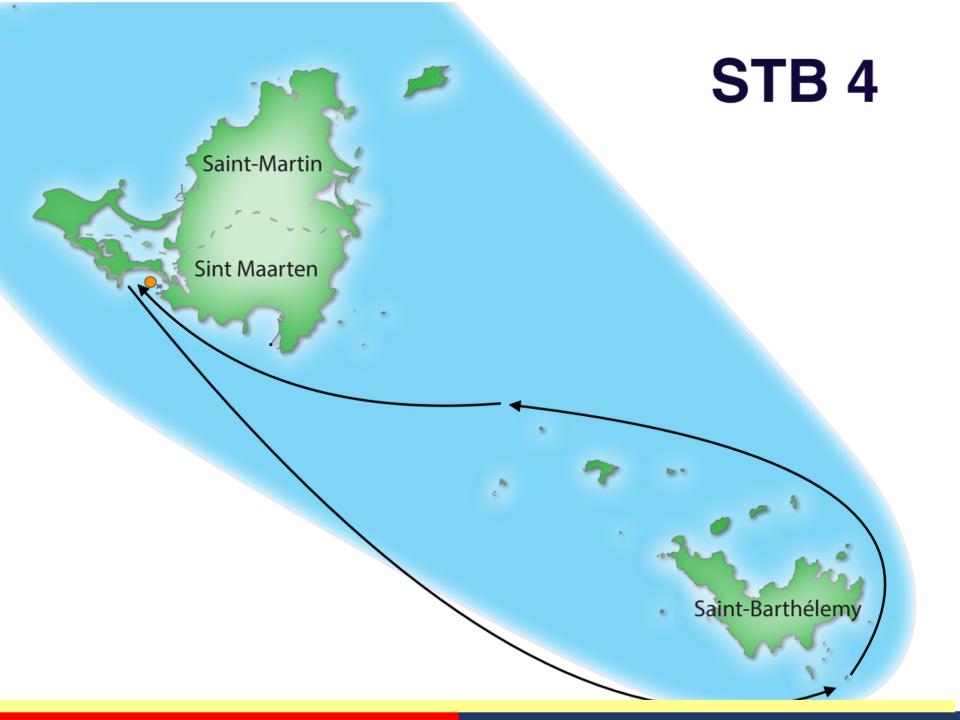

### ST BARTHS DIRECTION COURSES THREE

CMC start line
36 to port
All Groupers to port
Flat island to port
36 to starboard
Finish CMC start finish
Approx 39 miles

#### STB 3 Attachment

Saint-Barthélemy