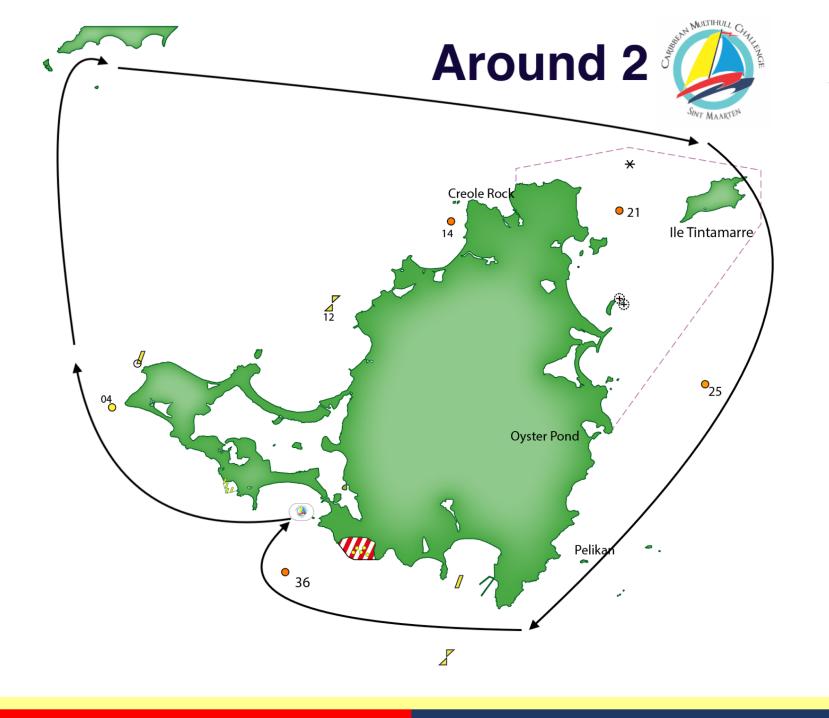

### AROUND THE ISLAND COURSE TWO

CMC start
Blowing Rock to Starboard
Flat Island to starboard
36 to starboard
Finish CMC start finish
Approx 35 miles