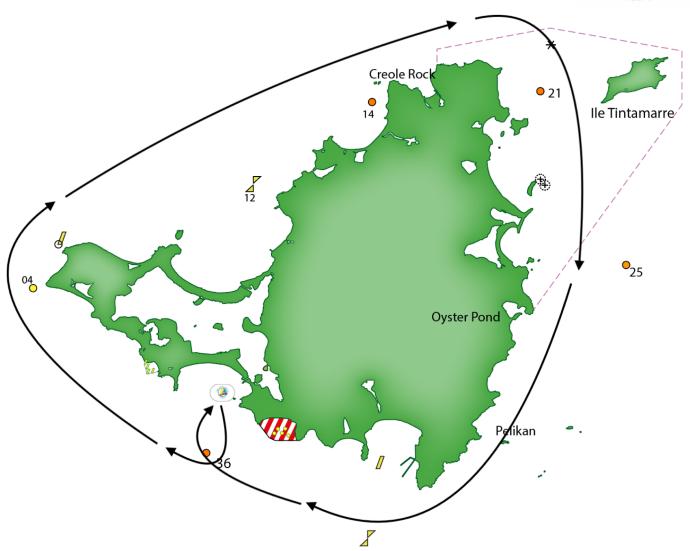

### AROUND THE ISLAND COURSE ONE

CMC start
36 to starboard
Around St Maarten /St Martin
36 to starboard
CMC start finish line
Approx 29 miles

### AROUND THE ISLAND COURSE TWO

CMC start
Blowing Rock to Starboard
Flat Island to starboard
36 to starboard
Finish CMC start finish
Approx 35 miles

### AROUND THE ISLAND COURSE THREE

CMC start
36 to starboard
St Maarten and Tintamare to Starboard
36 to starboard
Finisch CMC start finish