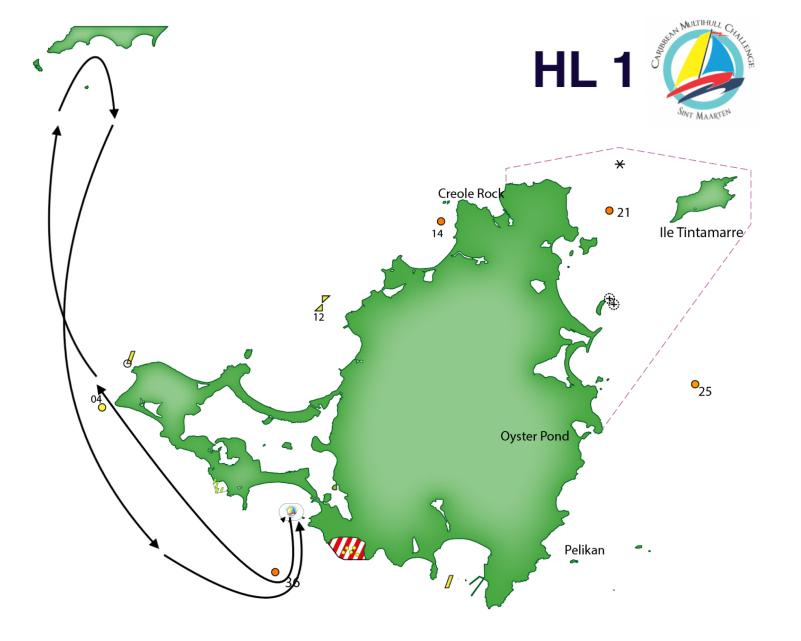

## HEAD OF LAND COURSE ONE

Start Simpson Bay CMC start 36 to starboard 04 to port Blowing Rock to starboard 04 to port 36 to port Finish CMC start finish Approx 20 miles