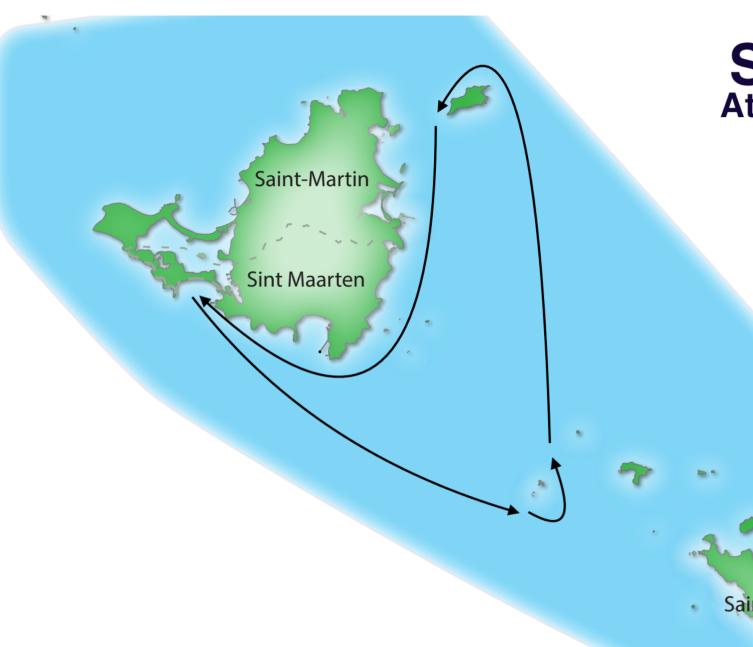

## ST BARTHS DIRECTION COURSES ONE

CMC start line
36 to port
Molly Beday to port
36 to starboard
Finish
Approx 14 miles

### ST BARTHS DIRECTION COURSES TWO

CMC start line
36 to Port
All Grouper Rocks to port
Molly Beday to port
36 to starboard
Finish CMC start finish line
Approx 27 miles

## ST BARTHS DIRECTION COURSES FOUR

CMC start line
36 to port
St Barths to port
36 to starboard
CMC start finish
Approx 43 miles