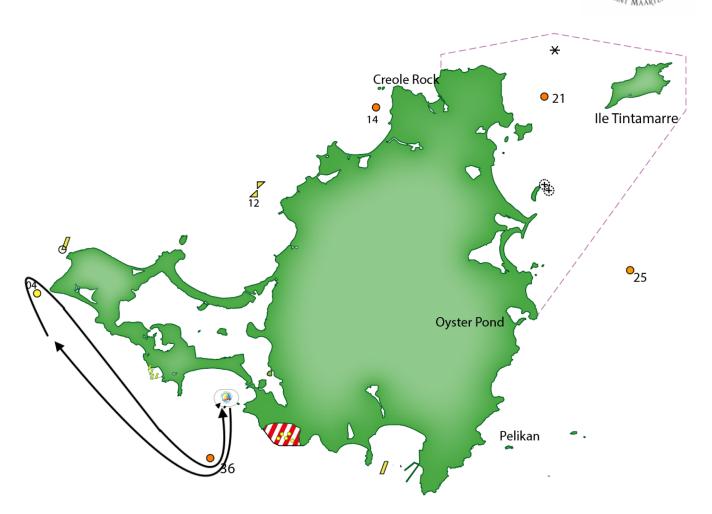

### HEAD OF LAND COURSE FOUR

Start Simpson Bay CMC start 36 to starboard 04 to starboard 36 to port Finish CMC start finish Approx 10 miles